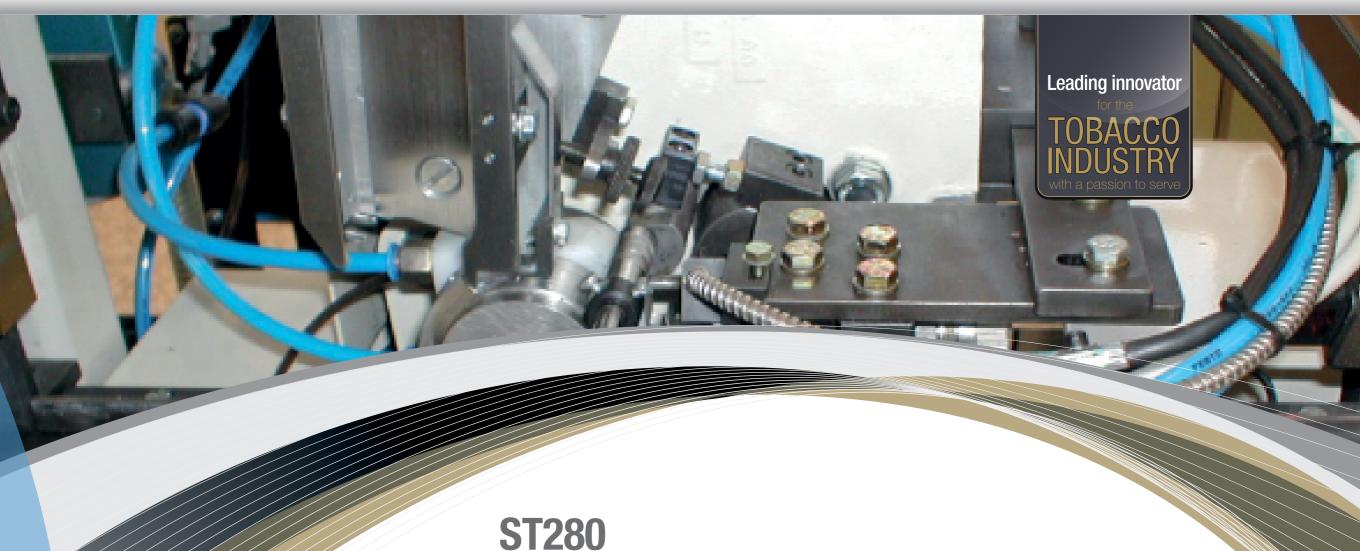

## ST280 Baumer HHS gluing system

Solution Advantages

- Baumer HHS gluing system
- Upgrading your machinery to utilize HHS gluing offers a range of benefits, including cleaner, more accurate glue application. The HHS System also utilizes one central reservoir to feed all glue guns, which means less mess and easier maintenance due to extended time between refills. The central control unit forms an integral part of the system, enabling you to carry out adjustments and routine maintenance, and to display diagnostic information when needed