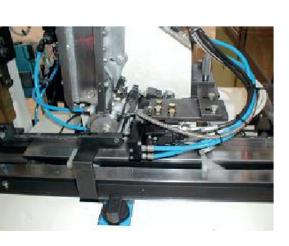

## ST280 Baumer HHS gluing system

Solution Advantages

- Baumer HHS gluing system
- Upgrading your machinery to utilize HHS gluing offers a range of benefits, including cleaner, more accurate glue application. The HHS System also utilizes one central reservoir to feed all glue guns, which means less mess and easier maintenance due to extended time between refills. The central control unit forms an integral part of the system, enabling you to carry out adjustments and routine maintenance, and to display diagnostic information when needed