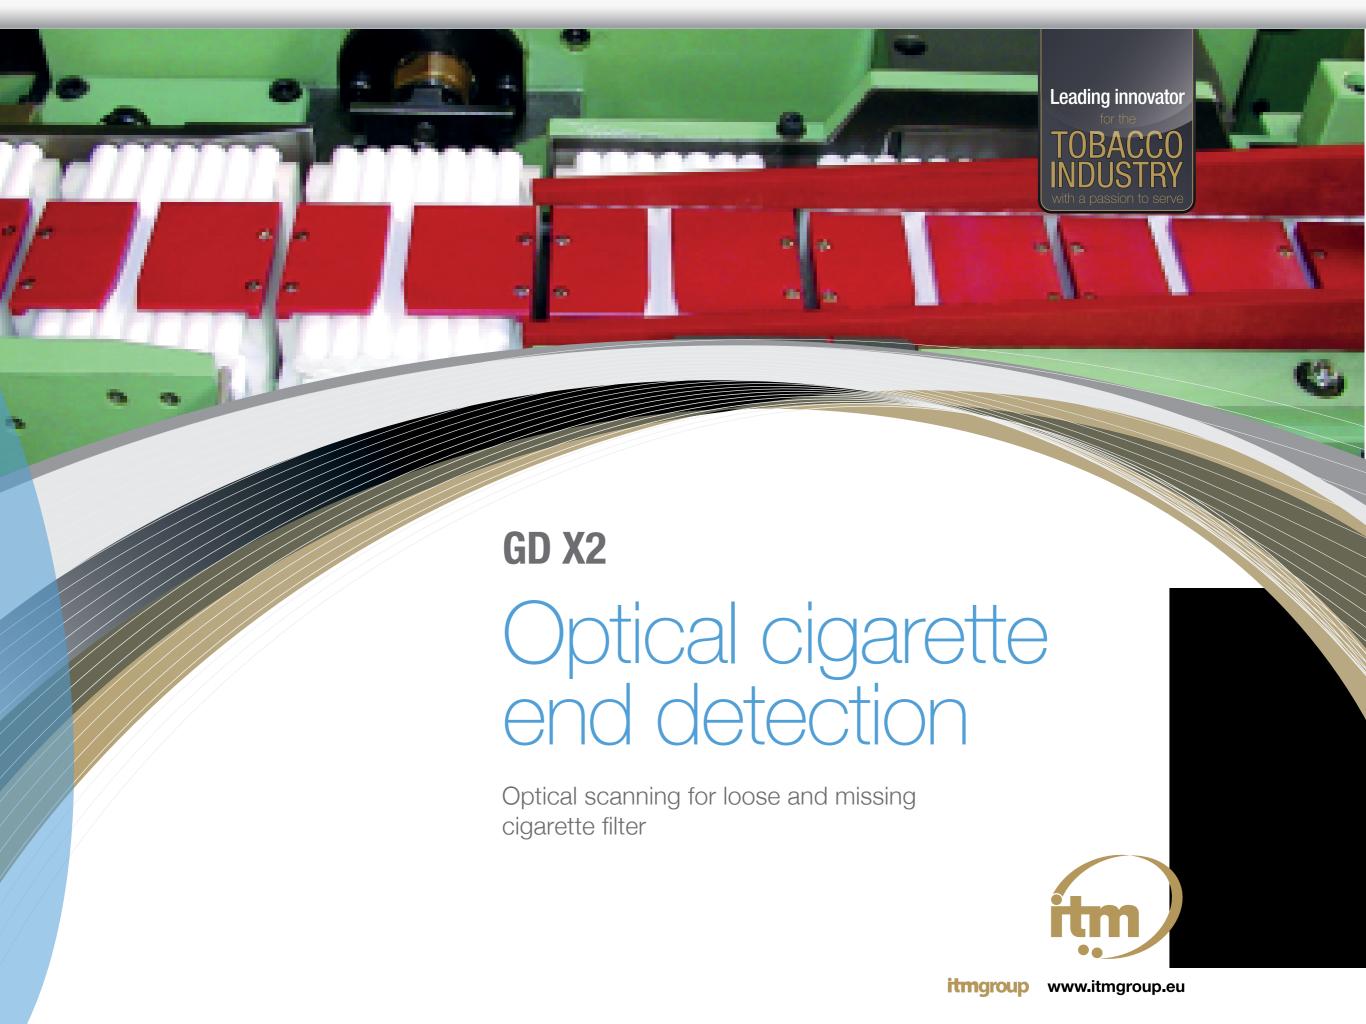

## **GD X2** Optical cigarette end detection

Solution

## Increase the reliability of end detection with an optical cigarette end detection upgrade

Unreliable detection

Damage of cigarettes with pin impact

Consequences • Higher cigarette waste

Higher risk of non-conforming product

Reduced product quality

Loss of production

Removal of pin mechanism and replacement with optical scanning heads

Scanning for loose ends is adjustable to the required quality level

Scanning for missing cigarette/filters is adjustable to different configurations

Advantages • Improved performance

Improved cigarette quality due to no impact on cigarette ends

Reduced waste

Scope • Optical cigarette end detection group

Approx. machine down time: 24 hours (3 working days)