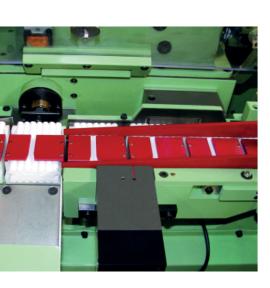

Reduced product quality

Loss of production

Removal of pin mechanism and replacement with optical scanning heads

Scanning for loose ends is adjustable to the required quality level

Scanning for missing cigarette/filters is adjustable to different configurations

Advantages • Improved performance

Improved cigarette quality due to no impact on cigarette ends

Reduced waste

Scope • Optical cigarette end detection group

Approx. machine down time: 24 hours (3 working days)