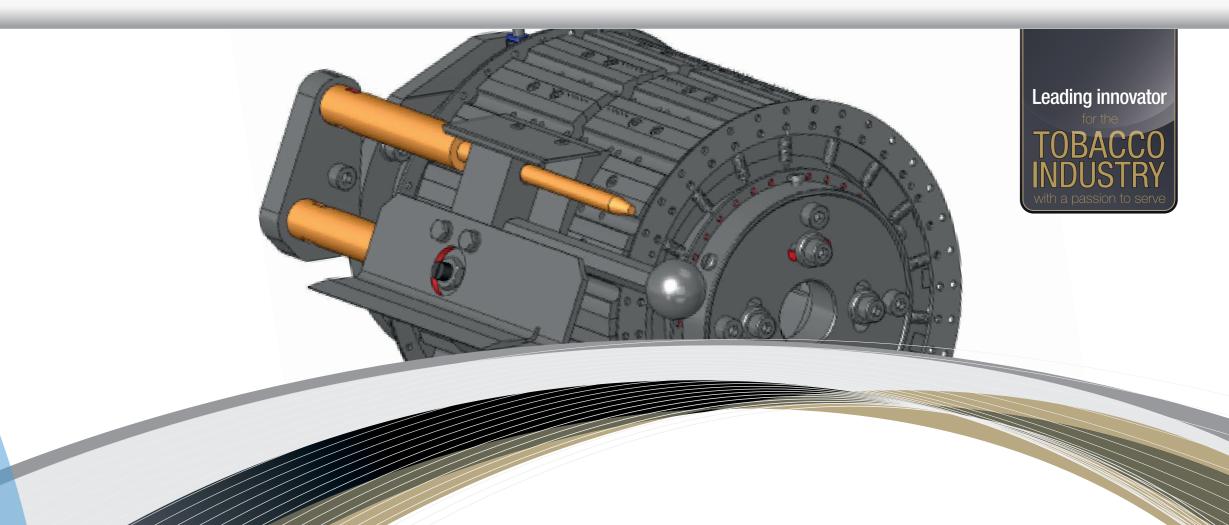

## Longer bolts for tipping guide

Support bolts to avoid damaging the needles in the swash plate

## Increase operational ability and decrease down time with longer bolts for the tipping guide

Issue

 Damage to the needles in the needle drum when the tipping guide is being fitted or removed

Consequences •

Down time

Increased maintenance requirements

Solution

Longer bolts for the tipping unit

Advantages

Increased operational ability

Scope

Exchange of existing bolts

Time required

• Approx. machine down time: 2 hours (0.25 working days)

Total mechanical hours: 2 hours

Guarantee

One year guarantee

Suitable for Max-S